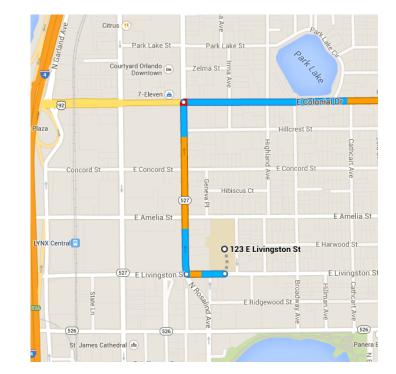

## Take N Magnolia Ave to FL-50 E/E Colonial Dr

0.5 mi / 2 min

Head west on E Livingston St toward N
 Rosalind Ave

\_\_ 449 ft

→ 2. Turn **right** onto **N Magnolia Ave** 0.4 mi

Turn right onto FL-50 E/E Colonial

Dr

3.8 mi / 8 min