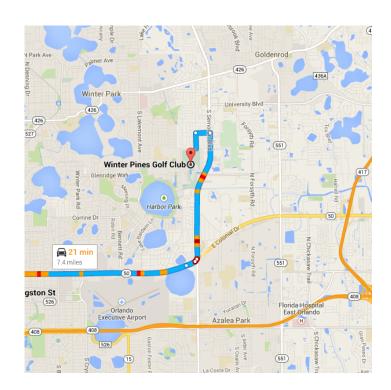

# Take **N Semoran Blvd** to **S Ranger Blvd** in Winter Park

| 3.1 mi / 6 min                                                                        |                                                                                                                                                                                                       |
|---------------------------------------------------------------------------------------|-------------------------------------------------------------------------------------------------------------------------------------------------------------------------------------------------------|
|                                                                                       |                                                                                                                                                                                                       |
| 5 5 5 11 11 11 11 11 11 11 11 11 11 11 1                                              |                                                                                                                                                                                                       |
| Slight left toward N Semoran Blvd                                                     |                                                                                                                                                                                                       |
| Slight left onto N Semoran Blvd                                                       |                                                                                                                                                                                                       |
|                                                                                       |                                                                                                                                                                                                       |
| Turn left at the 2nd cross street onto S Ranger Blvd  Destination will be on the left |                                                                                                                                                                                                       |
|                                                                                       | Slight right onto E Colonial Dr  0.2 mi Slight left toward N Semoran Blvd  318 ft Slight left onto N Semoran Blvd  2.3 mi Turn left onto Banchory Rd  0.3 mi Turn left at the 2nd cross street onto S |

### Winter Pines Golf Club

950 South Ranger Boulevard, Winter Park, FL 32792

These directions are for planning purposes only. You may find that construction projects, traffic, weather, or other events may cause conditions to differ from the map results, and you should plan your route accordingly. You must obey all signs or notices regarding your route.