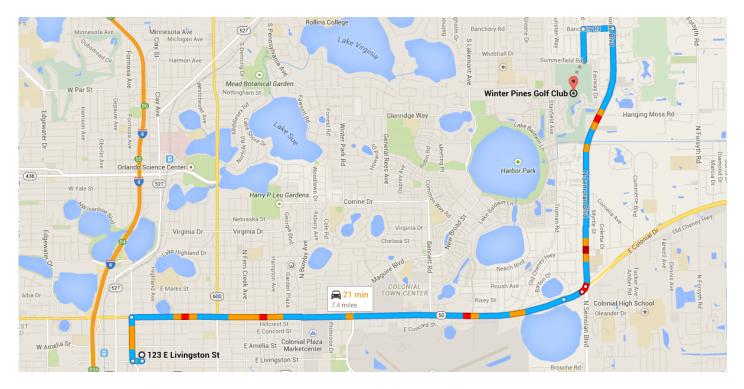

#### Directions from 123 E Livingston St to Winter Pines Golf Club

## Take N Magnolia Ave to FL-50 E/E Colonial Dr

0.5 mi / 2 min

Head west on E Livingston St toward N
 Rosalind Ave

\_\_ 449 ft

→ 2. Turn **right** onto **N Magnolia Ave** 0.4 mi

Turn right onto FL-50 E/E Colonial

Dr

3.8 mi / 8 min

# Take **N Semoran Blvd** to **S Ranger Blvd** in Winter Park

| 3.1 mi / 6 min                                                                        |                                                                                                                                                                                                       |
|---------------------------------------------------------------------------------------|-------------------------------------------------------------------------------------------------------------------------------------------------------------------------------------------------------|
|                                                                                       |                                                                                                                                                                                                       |
| 5 5 5 11 11 11 11 11 11 11 11 11 11 11 1                                              |                                                                                                                                                                                                       |
| Slight left toward N Semoran Blvd                                                     |                                                                                                                                                                                                       |
| Slight left onto N Semoran Blvd                                                       |                                                                                                                                                                                                       |
|                                                                                       |                                                                                                                                                                                                       |
| Turn left at the 2nd cross street onto S Ranger Blvd  Destination will be on the left |                                                                                                                                                                                                       |
|                                                                                       | Slight right onto E Colonial Dr  0.2 mi Slight left toward N Semoran Blvd  318 ft Slight left onto N Semoran Blvd  2.3 mi Turn left onto Banchory Rd  0.3 mi Turn left at the 2nd cross street onto S |

### Winter Pines Golf Club

950 South Ranger Boulevard, Winter Park, FL 32792

These directions are for planning purposes only. You may find that construction projects, traffic, weather, or other events may cause conditions to differ from the map results, and you should plan your route accordingly. You must obey all signs or notices regarding your route.